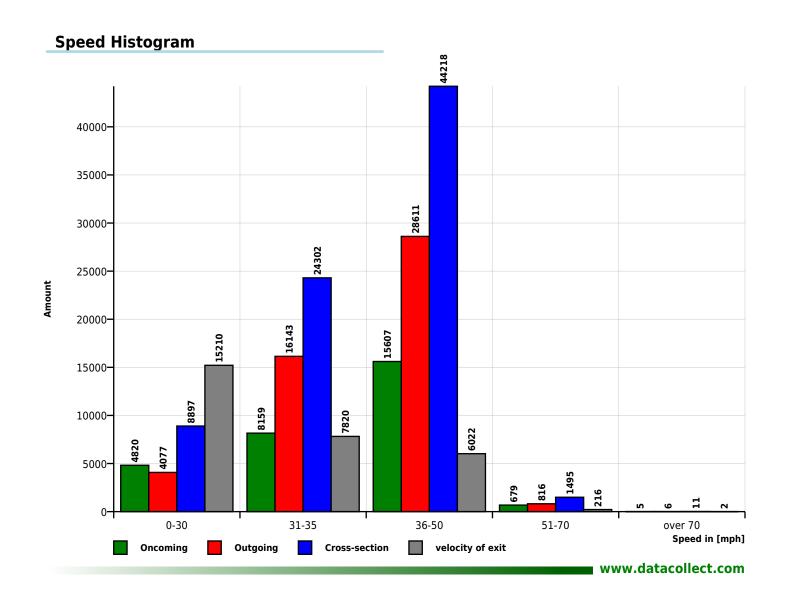

**Site** Name

Padbury 2 - A413

Dir. Oncoming (name)
Dir. Outgoing (name)

Posted Speed Limit

30

Comment

Device type **DSD** 

**Speed Classes (Incoming)** [V in mph]

| Time        | Σ     | 0-30 | 31-35 | 36-50 | 51-70 | over 70 |
|-------------|-------|------|-------|-------|-------|---------|
| 00:00-06:00 | 740   | 50   | 115   | 489   | 85    | 1       |
| 06:00-09:00 | 785   | 139  | 239   | 391   | 16    | 0       |
| 09:00-19:00 | 22844 | 4007 | 6692  | 11765 | 376   | 4       |
| 06:00-22:00 | 27362 | 4683 | 7784  | 14363 | 528   | 4       |
| 00:00-24:00 | 29270 | 4820 | 8159  | 15607 | 679   | 5       |

**Speed Classes (Outgoing)** [V in mph]

| Time        | Σ     | 0-30 | 31-35 | 36-50 | 51-70 | over 70 |
|-------------|-------|------|-------|-------|-------|---------|
| 00:00-06:00 | 1003  | 79   | 196   | 639   | 89    | 0       |
| 06:00-09:00 | 1334  | 92   | 422   | 802   | 18    | 0       |
| 09:00-19:00 | 39933 | 3255 | 13465 | 22753 | 460   | 0       |
| 06:00-22:00 | 46994 | 3878 | 15560 | 26923 | 630   | 3       |
| 00:00-24:00 | 49653 | 4077 | 16143 | 28611 | 816   | 6       |